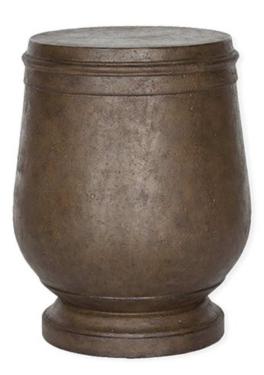

## 22" Peak Season Hudson Side Drum Table

SKU: PS-5750355-0142000

## 22" Peak Season Hudson Side Drum Table

Hudson Drum Table 17.5x22 features hand sprayed finish in Cappuccino with unique surface texture. Body of the table is made from crushed stone and resin for strength without the weight. It is finished with a protective clear coat to create a UV stable finish. This attention to detail enables a durable finish that protects the piece from cracking and fading in the outdoors. Each piece has its own variations and characteristics and therefore no pieces are exactly alike. Finish: Cappuccino Collection Name: Hudson Drums

Material: Cast Stone