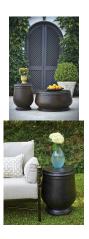

## 22" Peak Season Hudson Side Drum Table

Hudson Drum Table 17.5x22 features hand sprayed finish in Cappuccino with unique surface texture. Body of the table is made from crushed stone and resin for strength without the weight. It is finished with a protective clear coat to create a UV stable finish. This attention to detail enables a durable finish that protects the piece from cracking and fading in the outdoors. Each piece has its own variations and characteristics and therefore no pieces are exactly alike. Finish: Cappuccino Collection Name: Hudson Drums